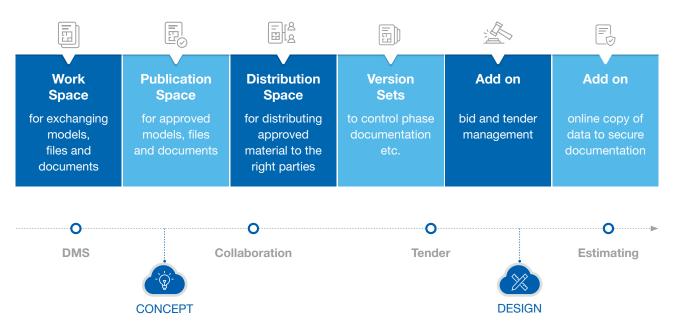

### **Strong Collaboration**

RIB Project helps you manage and share all project information from precon to closeout. Connect disperse teams, get seamless collaboration across disciplines and stakeholders, and communicate effectively to increase day-to-day efficiency.

#### **Full Documentation**

Keep track of all relevant project information in one place and get a complete overview. Get full documentation and traceability into all actions and files in your project. Resolve any potential disputes using the non-editable file log.

### **Right Data At The Right Time**

Reduce rework, delays and miscommunication with standardized and automated workflows and approval procedures. Guarantees that teams only receive relevant material, improve coordination and enhance constructability on your projects.

#### **Access To Data Anywhere**

With RIB Project you get a cloud-based solution where both field and office teams can access project information, models and documents across multiple devices and locations. Communicate in real-time and work productively anywhere, anytime.