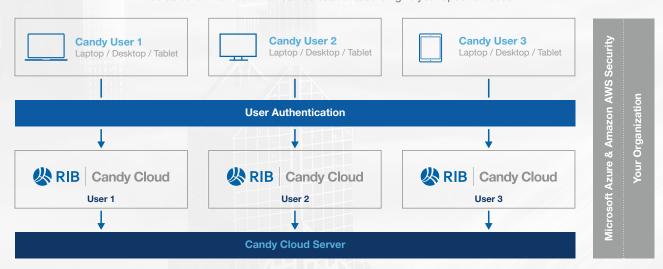

## **CANDY CLOUD SOLUTION - ARCHITECTURE**

Dedicated environment that can be scaled according to your specific needs.

Available in Microsoft Azure & Amazon AWS.

The High-level architecture satisfies the following critical requirements:

Data security
and protection

Scalable,
grows with your
organisation

No special
hardware
hardware
required