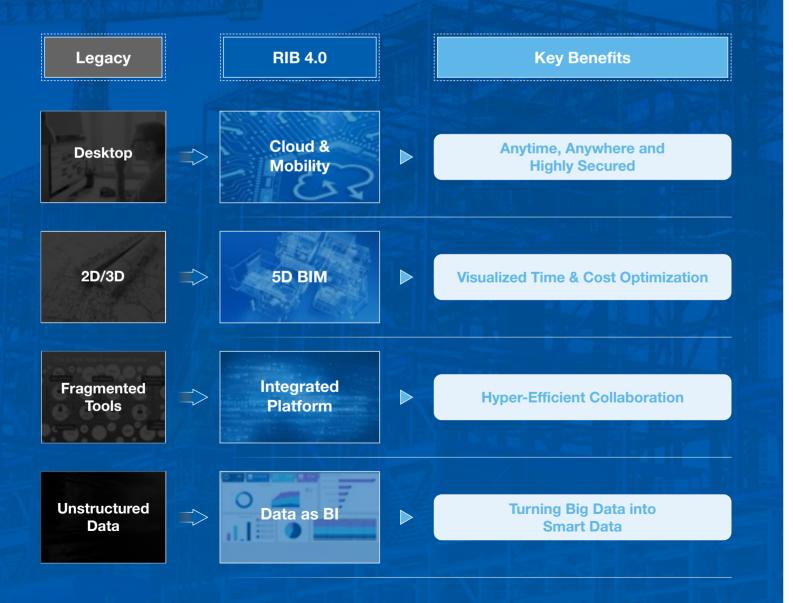

## Make your construction business more agile, sustainable and cost effective

RIB 4.0 is a future proof construction enterprise cloud software that helps to manage all projects from end to end with 5D BIM, connects all teams anytime anywhere through all devices, and provides realtime intelligent data for effective decision-making, helping project teams to build faster, smarter and better, and enabling enterprises to be more efficient, sustainable and successful.

## Everyone collaborates on one platform anytime, anywhere

With comprehensive functionalities deployed on Microsoft Azure Cloud, RIB 4.0 supports all project stakeholders to manage multiple projects and communicate with teams anytime, anywhere with multiple internet-connected devices. It facilitates seamless collaboration between jobsite and office, and enables international project teams to update and synchronize information in real-time, helping to drive more informed decision making and improve management efficiency.

## **Managing project lifecycle** with 5D BIM

RIB 4.0 integrates the management of entire project lifecycle with 5D BIM (3D models + time + cost ) in one platform. From planning, building to operating, RIB 4.0 supports project processing with consistent data models and comprehensive functions. It makes your project management more connected, visualized, and efficient.