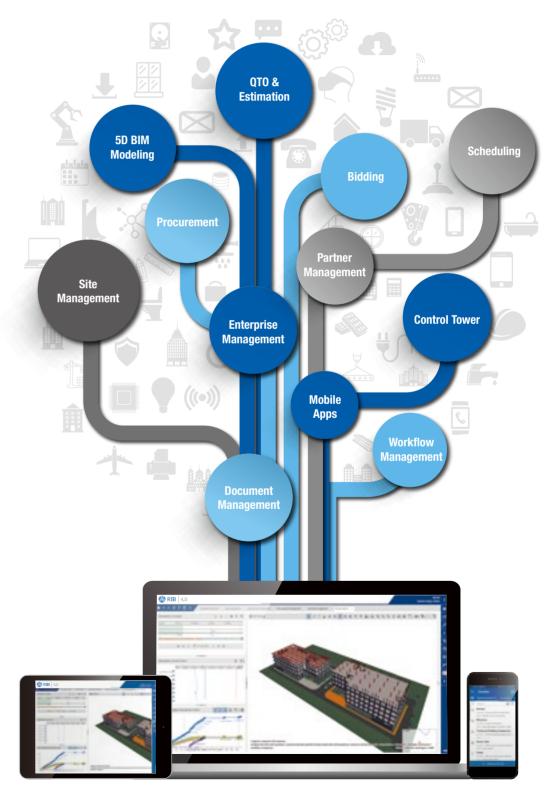

## Everything you need to manage your projects and enterprise connected in one platform

## From project-level to enterprise-level digitalization

Collaborate seamlessly and effectively with RIB 4.0, an end-to-end enterprise project delivery platform that enables your company to connect all stakeholders, manage all projects and standardize all workflows, enterprise-wide, in one place.

#### **Workflow Management**

Create customized workflows for enterprise and project-wide processes into a visual, structured environment.

#### **Document Management**

RIB 4.0 provides a centralized document library for all users to manage and share forms and records across the asset lifecycle.

#### **Resource Management**

Preplan, schedule and optimize your resources allocation (equipment, employees, and materials) to maximize efficiency.

#### **Business Partner Management**

Keep track of project contracts and execution performance of every business partner. Create partner evaluation with custom criteria.

#### **Enterprise Data Management**

Store all your project data automatically in one database to provide best practice templates and insights for future projects.

| Rights | 19              | 10.0 | + 3 | 1. 11 | 91    | 20     |
|--------|-----------------|------|-----|-------|-------|--------|
| Burbet | Aure            | -    | -   | -     | (meth | docum. |
| 4 100  | Contract        |      |     |       |       |        |
|        | Detailers       |      |     |       |       |        |
| -      | Bulghoutlan     |      | 10  | 10    | 14    |        |
|        | NO.             |      | 10  | 14    | 1     |        |
|        | Cathlane        |      | 100 | 100   |       |        |
| -      | Observations.   |      |     | 100   | 10    |        |
|        | Centralis       |      |     |       |       |        |
| -      | Cartes/Thumpers | *    | 10  | 14    | ie.   |        |
|        |                 | -    | _   |       |       |        |

#### **Access Control**

Determine exactly who has access to what by establishinga company hierarchical structure for every RIB 4.0 user in your organization. 🖑 RIB 4.0

A.