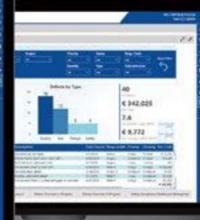

## **Enterprise Control Tower for** precise control, analytics and decision making

With business intelligence functionality, RIB 4.0 Control Tower processes and analyzes datasets in the centralized database to create visualized, interactive dashboards for data-driven decision making.

#### **Customizable** Reports

With all your project data in a single SQL server database, you can develop any kind of Business Intelligence reports and dashboards.

#### **Interactive Data** Visualization

Understand your data quicker and easier with the visualized dashboards and reports. Interact with the data to gain deeper insight, discover root causes.

#### **Holistic and Actionable Insights**

The data analytics provides a holistic overview on real-time project overall performance and actionable insight on any business process.

ONLINE:US

VOICE FEEDINETWOR