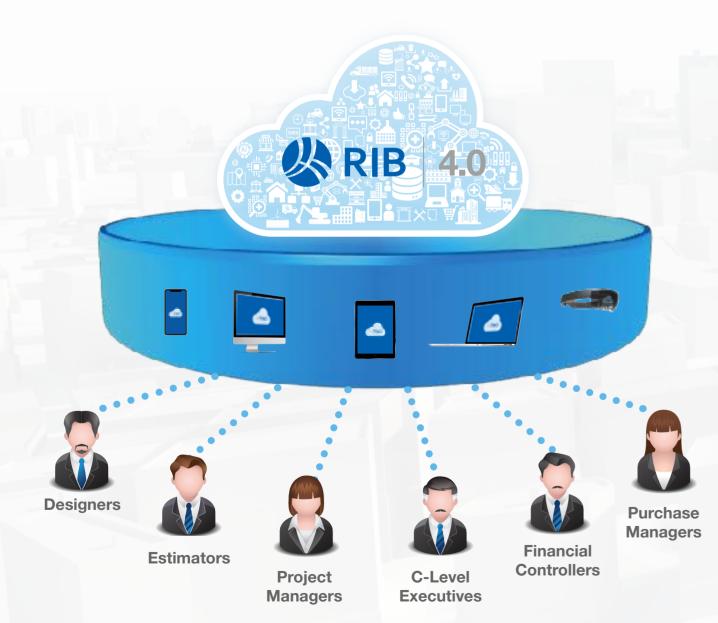

## Everyone collaborates on one platform anytime, anywhere

With comprehensive functionalities deployed on Microsoft Azure Cloud, RIB 4.0 supports all project stakeholders to manage multiple projects and communicate with teams anytime, anywhere with multiple internet-connected devices. It facilitates seamless collaboration between jobsite and office, and enables international project teams to update and synchronize information in real-time, helping to drive more informed decision making and improve management efficiency.