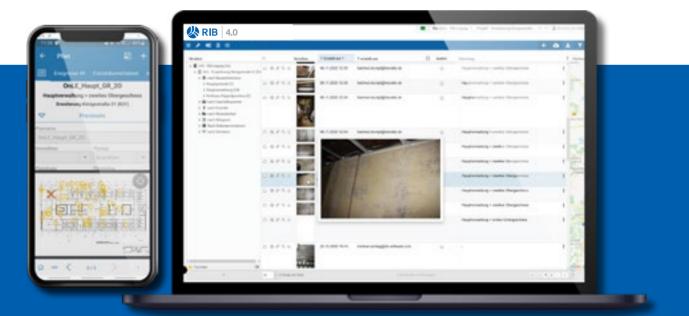

## Everyone collaborates on one platform anytime, anywhere

With comprehensive functionalities deployed on Microsoft Azure Cloud, RIB 4.0 supports all project stakeholders to manage multiple projects and communicate with teams anytime, anywhere with multiple internet-connected devices. It facilitates seamless collaboration between jobsite and office, and enables international project teams to update and synchronize information in real-time, helping to drive more informed decision making and improve management efficiency.

### RIB 4.0 Mobile App – Managing your construction projects on the go

With RIB 4.0 mobile app , you always keep your construction site under control and connect to the workflow wherever you are. View plans, documents and correspondence, research addresses, prepare protocols and record defects: All participants have all project data available at any location. Whether internal or external - everyone works with the same level of knowledge and thus saves time, enhance collaboration and reduce risk.