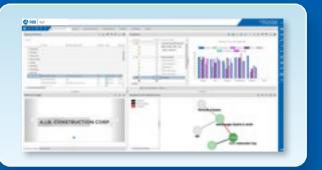

## **Enterprise Control Tower for** precise control, analytics and decision making

With business intelligence functionality, RIB 4.0 Control Tower processes and analyzes datasets in the centralized database to create visualized, interactive dashboards for data-driven decision making.

#### **Customizable** Reports

With all your project data in a single SQL server database, you can develop any kind of Business Intelligence reports and dashboards.

#### **Interactive Data** Visualization

Understand your data quicker and easier with the visualized dashboards and reports. Interact with the data to gain deeper insight, discover root causes.

#### **Holistic and Actionable Insights**

The data analytics provides a holistic overview on real-time project overall performance and actionable insight on any business process.

ONLINE:US

VOICE FEEDINETWOR