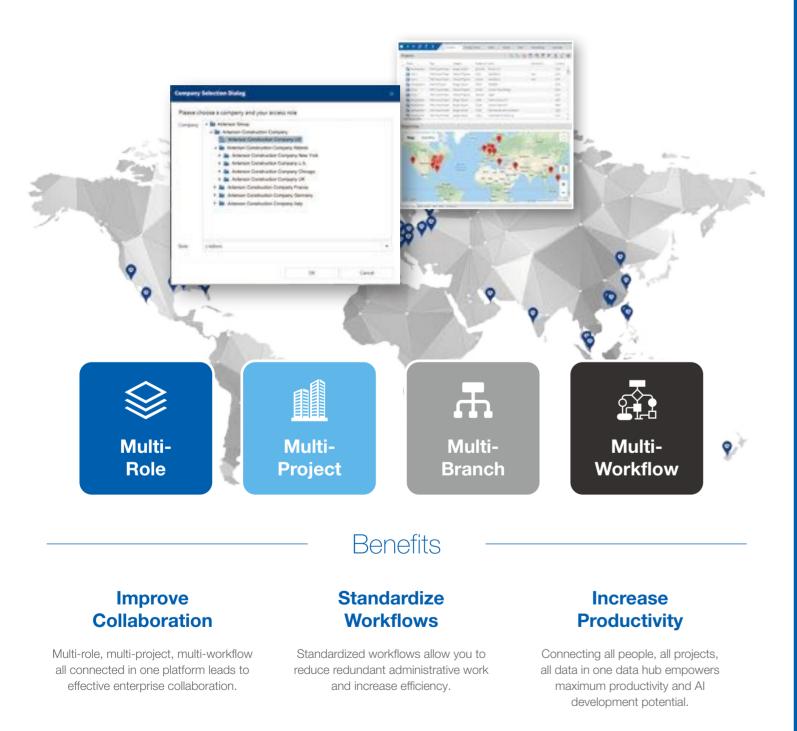

## From project-level to enterprise-level digitalization

Collaborate seamlessly and effectively with RIB 4.0, an end-to-end enterprise project delivery platform that enables your company to connect all stakeholders, manage all projects and standardize all workflows, enterprise-wide, in one place.

## Benefits

#### **Customizable** Reports

With all your project data in a single SQL server database, you can develop any kind of Business Intelligence reports and dashboards.

#### **Interactive Data** Visualization

Understand your data quicker and easier with the visualized dashboards and reports. Interact with the data to gain deeper insight, discover root causes.

#### **Holistic and Actionable Insights**

The data analytics provides a holistic overview on real-time project overall performance and actionable insight on any business process.

ONLINE:US

VOICE FEEDINETWOR