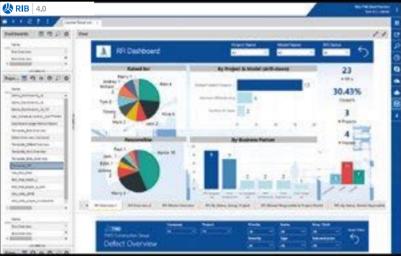

## **Enterprise Control Tower for** precise control, analytics and decision making

With business intelligence functionality, RIB 4.0 Control Tower processes and analyzes datasets in the centralized database to create visualized, interactive dashboards for data-driven decision making.

## Benefits

#### **Customizable** Reports

With all your project data in a single SQL server database, you can develop any kind of Business Intelligence reports and dashboards.

#### **Interactive Data** Visualization

Understand your data quicker and easier with the visualized dashboards and reports. Interact with the data to gain deeper insight, discover root causes.

#### **Holistic and Actionable Insights**

The data analytics provides a holistic overview on real-time project overall performance and actionable insight on any business process.

ONLINE:US

VOICE FEEDINETWOR