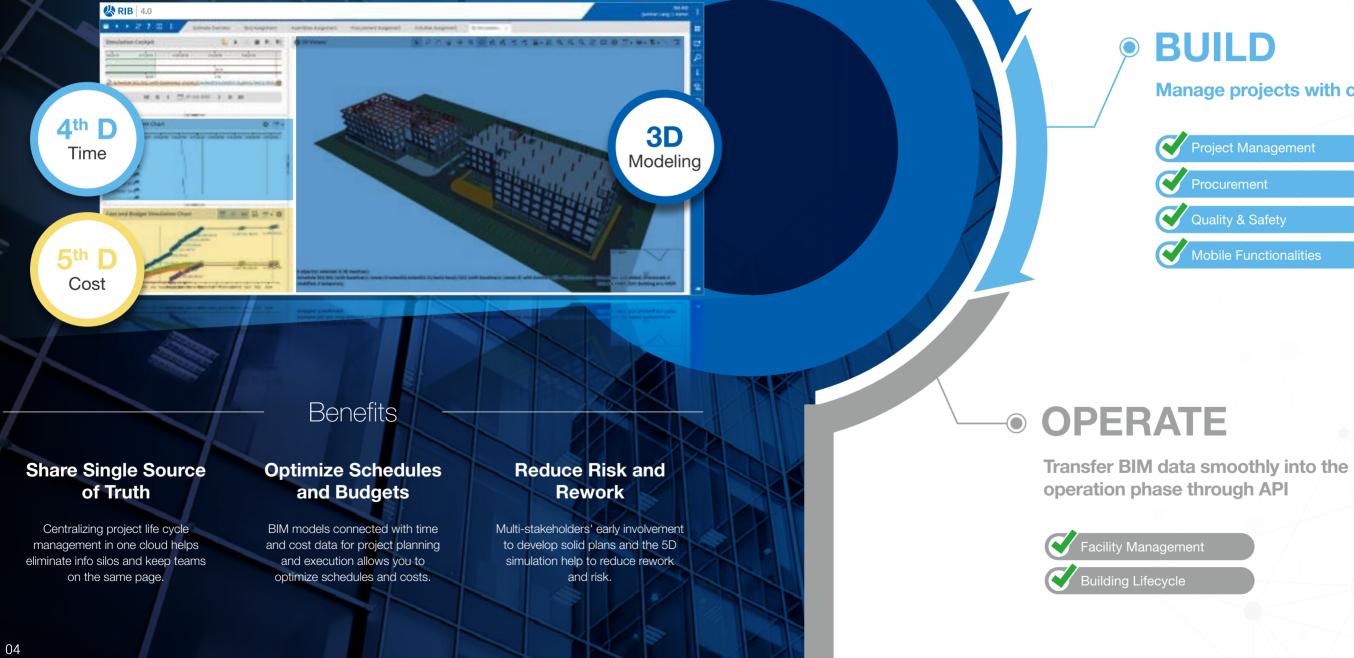

## **Managing project lifecycle** with 5D BIM

RIB 4.0 integrates the management of entire project lifecycle with 5D BIM (3D models + time + cost ) in one platform. From planning, building to operating, RIB 4.0 supports project processing with consistent data models and comprehensive functions. It makes your project management more connected, visualized, and efficient.

#### Develop a cost and time optimized 5D plan

#### Manage projects with confidence